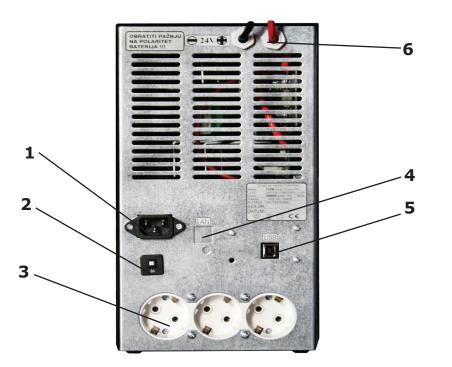

#### **REAR SIDE:**

- 1. Power connector 220 VAC
- 2. Power fuse
- 3. Connection Schuko CEE7 x 3
- 4. LAN communication
- 5. USB communication
- 6. Wires for connection of external batteries

Džona Kenedija 11 Belgrade - Kaluđerica Serbia +381 11 34 13 442 office@mmelektrolab.com