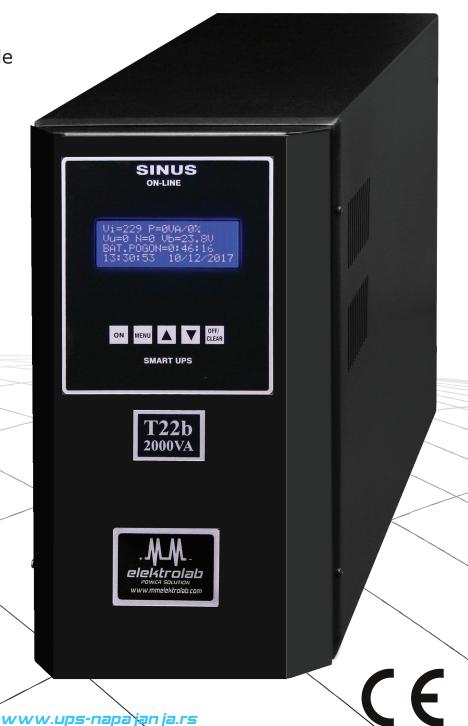

# Smart Sinus Ups T22b / 2000VA / 1400W

- Pure Sine wave output
- Smart technology
- Real time and calendar
- Super charger (Adjustable battery charger)
- Wide input voltage operation range
- High quality device
- Long lifetime without reparation
- 5 year warranty

#### **DESCRIPTION:**

• Smart Sinus Ups is high quality device, generates a pure Sinusoidal voltage at the output  $230V \sim +/-5\%$ . This ups model does not have an internal batteries, two external (24V) is connected, battery capacity-option.

### **TECHNICAL DATA:**

| MODEL:                    | T22b                                                                                                                                                                                                                                                                                                                                                                                    |  |
|---------------------------|-----------------------------------------------------------------------------------------------------------------------------------------------------------------------------------------------------------------------------------------------------------------------------------------------------------------------------------------------------------------------------------------|--|
| Power:                    | 2000 VA /1400 W                                                                                                                                                                                                                                                                                                                                                                         |  |
| INPUT:                    |                                                                                                                                                                                                                                                                                                                                                                                         |  |
| Nominal Voltage:          | 230V (min 150V – max 290V without degrading power)                                                                                                                                                                                                                                                                                                                                      |  |
| Frequency:                | 50Hz +/- 10 %                                                                                                                                                                                                                                                                                                                                                                           |  |
| OUTPUT:                   |                                                                                                                                                                                                                                                                                                                                                                                         |  |
| Connection:               | Schuko CEE7 x 3                                                                                                                                                                                                                                                                                                                                                                         |  |
| Nominal Voltage:          | 230V +/- 5 %                                                                                                                                                                                                                                                                                                                                                                            |  |
| Wave form:                | Pure Sine wave                                                                                                                                                                                                                                                                                                                                                                          |  |
| Frequency:                | 50Hz +/- 0,01%                                                                                                                                                                                                                                                                                                                                                                          |  |
| Transfer time:            | 0 msec                                                                                                                                                                                                                                                                                                                                                                                  |  |
| By-pass:                  | NO                                                                                                                                                                                                                                                                                                                                                                                      |  |
| Efficiency:               | 92% (Load=100%)                                                                                                                                                                                                                                                                                                                                                                         |  |
| Topology:                 | Double conversion                                                                                                                                                                                                                                                                                                                                                                       |  |
| PROTECTIONS:              |                                                                                                                                                                                                                                                                                                                                                                                         |  |
| Protections::             | Short circuit at the output / Overload / Over-<br>charge batteries / Deep batteries discharge /<br>Overvoltage-Undervoltage on the UPS Input /<br>Overvoltage-Undervoltage on the UPS Output /<br>Overheating.                                                                                                                                                                          |  |
| INDICATOR:                |                                                                                                                                                                                                                                                                                                                                                                                         |  |
| Front panel:              | Alfa-numeric display 4x20 character with back<br>light, measurement:<br>-Input/Output voltage,Input frequency,Batteries<br>voltage (V), Charging / Discharging bat-<br>tery %,Output power (VA/%), Work time on<br>batteries,Ups status,Log alarm,Event alarm,Real<br>time-calendar,Charge current battery,Ambiental<br>and Heatsink temperature.<br>-Button On-Off , Parameter setting |  |
| BATTERIES:                |                                                                                                                                                                                                                                                                                                                                                                                         |  |
| Battery number and model: | Two external (24V) , battery capacity-option                                                                                                                                                                                                                                                                                                                                            |  |
| Charger:                  | Digital adjustable, min 9Ah to max 200Ah with IU characteristics and temperature compensation.                                                                                                                                                                                                                                                                                          |  |
| Expanding work autonomy:  | Yes                                                                                                                                                                                                                                                                                                                                                                                     |  |
| Charging time:            | 6-8h                                                                                                                                                                                                                                                                                                                                                                                    |  |
| Autonomy:                 | Option-depending on battery capacity.                                                                                                                                                                                                                                                                                                                                                   |  |
| COMMUNICATION:            |                                                                                                                                                                                                                                                                                                                                                                                         |  |
| Communication:            | USB / Option LAN (+Software)                                                                                                                                                                                                                                                                                                                                                            |  |