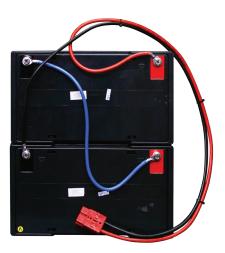

#### **DESCRIPTION:**

• Smart Sinus Ups is high quality device, generates a pure Sinusoidal voltage at the output  $230V \sim +/-5\%$ . This ups model does not have an internal batteries, two external (24V) is connected, battery capacity-option.

### **TECHNICAL DATA:**

| MODEL:                    | T22b                                                                                                                                                                                                                                                                                                                                                                                    |  |
|---------------------------|-----------------------------------------------------------------------------------------------------------------------------------------------------------------------------------------------------------------------------------------------------------------------------------------------------------------------------------------------------------------------------------------|--|
| Power:                    | 2000 VA /1400 W                                                                                                                                                                                                                                                                                                                                                                         |  |
| INPUT:                    |                                                                                                                                                                                                                                                                                                                                                                                         |  |
| Nominal Voltage:          | 230V (min 150V – max 290V without degrading power)                                                                                                                                                                                                                                                                                                                                      |  |
| Frequency:                | 50Hz +/- 10 %                                                                                                                                                                                                                                                                                                                                                                           |  |
| OUTPUT:                   |                                                                                                                                                                                                                                                                                                                                                                                         |  |
| Connection:               | Schuko CEE7 x 3                                                                                                                                                                                                                                                                                                                                                                         |  |
| Nominal Voltage:          | 230V +/- 5 %                                                                                                                                                                                                                                                                                                                                                                            |  |
| Wave form:                | Pure Sine wave                                                                                                                                                                                                                                                                                                                                                                          |  |
| Frequency:                | 50Hz +/- 0,01%                                                                                                                                                                                                                                                                                                                                                                          |  |
| Transfer time:            | 0 msec                                                                                                                                                                                                                                                                                                                                                                                  |  |
| By-pass:                  | NO                                                                                                                                                                                                                                                                                                                                                                                      |  |
| Efficiency:               | 92% (Load=100%)                                                                                                                                                                                                                                                                                                                                                                         |  |
| Topology:                 | Double conversion                                                                                                                                                                                                                                                                                                                                                                       |  |
| PROTECTIONS:              |                                                                                                                                                                                                                                                                                                                                                                                         |  |
| Protections::             | Short circuit at the output / Overload / Over-<br>charge batteries / Deep batteries discharge /<br>Overvoltage-Undervoltage on the UPS Input /<br>Overvoltage-Undervoltage on the UPS Output /<br>Overheating.                                                                                                                                                                          |  |
| INDICATOR:                |                                                                                                                                                                                                                                                                                                                                                                                         |  |
| Front panel:              | Alfa-numeric display 4x20 character with back<br>light, measurement:<br>-Input/Output voltage,Input frequency,Batteries<br>voltage (V), Charging / Discharging bat-<br>tery %,Output power (VA/%), Work time on<br>batteries,Ups status,Log alarm,Event alarm,Real<br>time-calendar,Charge current battery,Ambiental<br>and Heatsink temperature.<br>-Button On-Off , Parameter setting |  |
| BATTERIES:                |                                                                                                                                                                                                                                                                                                                                                                                         |  |
| Battery number and model: | Two external (24V) , battery capacity-option                                                                                                                                                                                                                                                                                                                                            |  |
| Charger:                  | Digital adjustable, min 9Ah to max 200Ah with IU characteristics and temperature compensation.                                                                                                                                                                                                                                                                                          |  |
| Expanding work autonomy:  | Yes                                                                                                                                                                                                                                                                                                                                                                                     |  |
| Charging time:            | 6-8h                                                                                                                                                                                                                                                                                                                                                                                    |  |
| Autonomy:                 | Option-depending on battery capacity.                                                                                                                                                                                                                                                                                                                                                   |  |
| COMMUNICATION:            |                                                                                                                                                                                                                                                                                                                                                                                         |  |
| Communication:            | USB / Option LAN (+Software)                                                                                                                                                                                                                                                                                                                                                            |  |